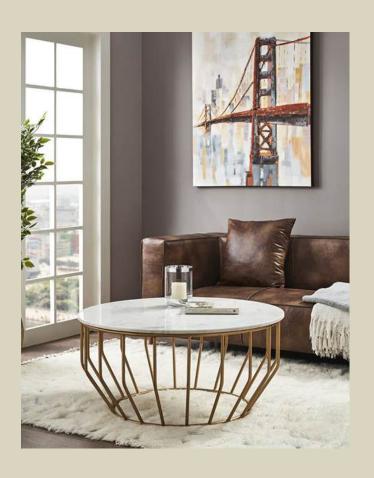

#### **OUR FURNITURE**

**METAL WALL SHELF** 

**MARBLE TABLE** 

**HEXAGON TABLES** 

**ROUND WHITE TABLE** 

Table Lamp gives retro, antique and classy decors to home. It's not only brings elegant designs to your modern home decoration but also represents stability and durability for daily use.