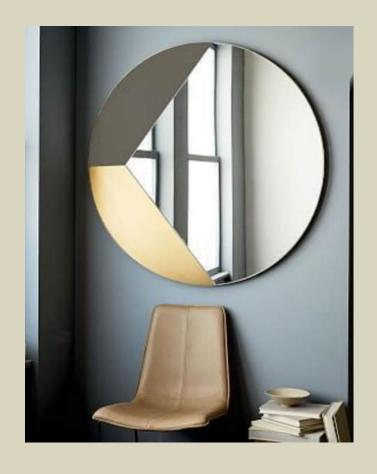

#### **ELEGANCE ON THE WAY**

**WOODEN AND STONE FRAME** 

**BRASS FRAMED MIRRORS** 

RHOMBUS SHAPED METAL FRAME

**ROUND SHAPED METAL FRAME** 