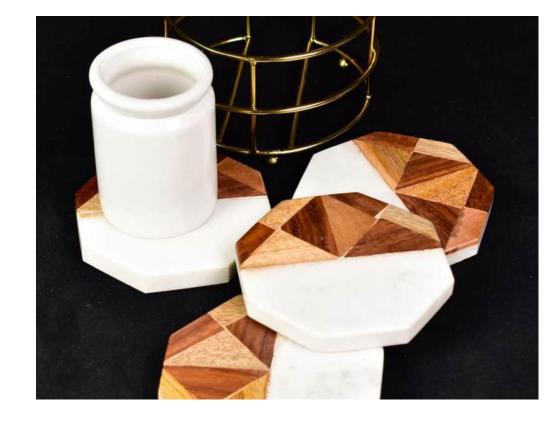

#### WOODEN COASTERS

In the realm of home decor, the finer details make all the difference. Our collection of coasters not only serves a functional purpose but also adds a touch of elegance to your dining and coffee tables. These small yet impactful accessories are designed to protect your surfaces while seamlessly blending with your interior style. Crafted with precision and an eye for detail, our coasters are available in a variety of materials, including sleek metal, warm wood, and contemporary ceramics.

#### JUST A GLIMPSE...

**SQUARE WOODEN & CERMAIC** 

**WOODEN SQUARE SHAPED** 

**ACACIA AND CERAMIC** 

**SQUARE ARROW DESIGN** 