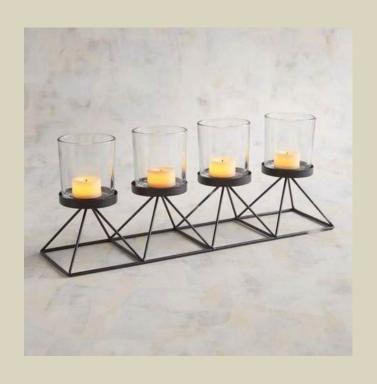

## CANDLE HOLDERS

Metal Candle Holder are a great way to add warmth to your home or to set up a romantic mood at an event. Lighting a candle also creates a peaceful and soothing atmosphere that helps relax and calm your mind, body, and soul. In the past, candles were used as the primary light source but in modern times they are commonly used either as decorative accessories or for their positive and calmative features

#### WHAT YOU NEED, WE HAVE IT ALL

STEMMED GLASS HOLDER

T LIGHT HOLDER

**MODERN CANDLEHOLDER** 