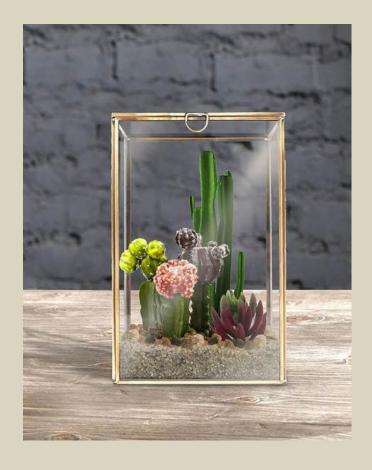

#### THE OUTDOOR GRACE

WHITE OUTDOOR PLANTER

**METAL GOLDEN PLANTER** 

BLACK & GOLD OUTDOOR PLANTER

THE TRIPOD STAND

Terrariums offer a unique and enchanting way to bring a touch of nature into your home or office. Our collection of terrariums is designed to encapsulate the beauty of the natural world in a compact, stylish format. Whether you prefer a lush green ecosystem or a minimalist desert landscape, our terrariums provide the perfect solution for adding a refreshing burst of greenery to any space.

#### SOME FOR INDOORS!

**METAL TERRARIUM** 

**TRAINGLE SHAPED** 

HANGING GOLD FINISHED

**RECTANGULAR SHAPED** 