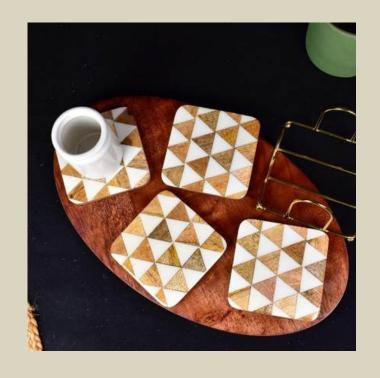

#### WOODEN COASTERS

In the realm of home decor, the finer details make all the difference. Our collection of coasters not only serves a functional purpose but also adds a touch of elegance to your dining and coffee tables. These small yet impactful accessories are designed to protect your surfaces while seamlessly blending with your interior style. Crafted with precision and an eye for detail, our coasters are available in a variety of materials, including sleek metal, warm wood, and contemporary ceramics.

#### JUST A GLIMPSE...

**SQUARE WOODEN & CERMAIC** 

**WOODEN SQUARE SHAPED** 

**ACACIA AND CERAMIC** 

**SQUARE ARROW DESIGN** 