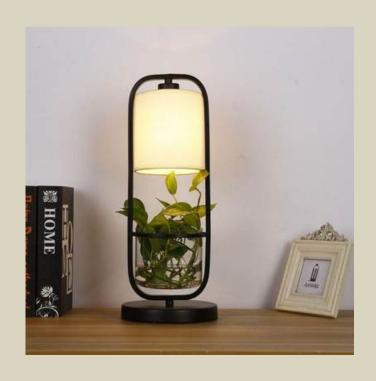

#### **OUR FURNITURE**

**METAL WALL SHELF** 

**MARBLE TABLE** 

**HEXAGON TABLES** 

**ROUND WHITE TABLE** 

Table Lamp gives retro, antique and classy decors to home. It's not only brings elegant designs to your modern home decoration but also represents stability and durability for daily use.

#### FEW MORE OF EM'.

**PLANTER GLASS LAMP** 

**METAL TABLE LAMP** 

**WOODEN TABLE LAMP** 

**IRON TABLE LAMP** 