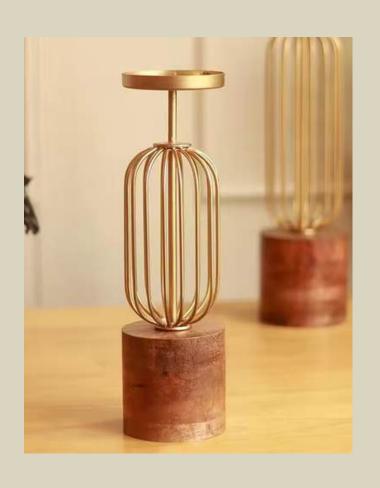

## CANDLE HOLDERS

Metal Candle Holder are a great way to add warmth to your home or to set up a romantic mood at an event. Lighting a candle also creates a peaceful and soothing atmosphere that helps relax and calm your mind, body, and soul. In the past, candles were used as the primary light source but in modern times they are commonly used either as decorative accessories or for their positive and calmative features

#### WHAT YOU NEED, WE HAVE IT ALL

STEMMED GLASS HOLDER

T LIGHT HOLDER

**MODERN CANDLEHOLDER** 