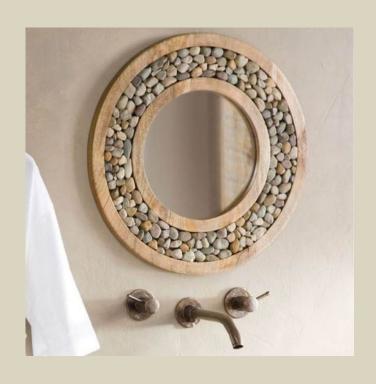

#### **ELEGANCE ON THE WAY**

**WOODEN AND STONE FRAME** 

**BRASS FRAMED MIRRORS** 

RHOMBUS SHAPED METAL FRAME

**ROUND SHAPED METAL FRAME** 