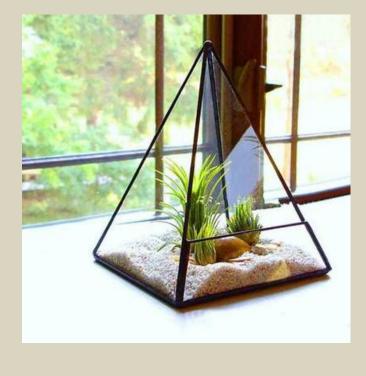

#### THE OUTDOOR GRACE

WHITE OUTDOOR PLANTER

**METAL GOLDEN PLANTER** 

BLACK & GOLD OUTDOOR PLANTER

THE TRIPOD STAND

Terrariums offer a unique and enchanting way to bring a touch of nature into your home or office. Our collection of terrariums is designed to encapsulate the beauty of the natural world in a compact, stylish format. Whether you prefer a lush green ecosystem or a minimalist desert landscape, our terrariums provide the perfect solution for adding a refreshing burst of greenery to any space.

#### SOME FOR INDOORS!

**METAL TERRARIUM** 

**TRAINGLE SHAPED** 

HANGING GOLD FINISHED

**RECTANGULAR SHAPED** 