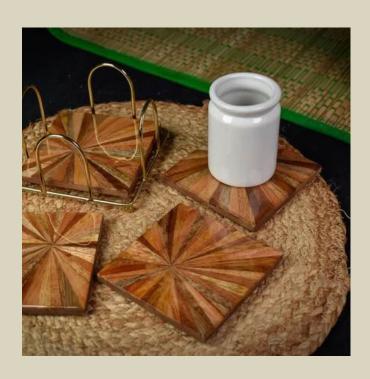

#### WOODEN COASTERS

In the realm of home decor, the finer details make all the difference. Our collection of coasters not only serves a functional purpose but also adds a touch of elegance to your dining and coffee tables. These small yet impactful accessories are designed to protect your surfaces while seamlessly blending with your interior style. Crafted with precision and an eye for detail, our coasters are available in a variety of materials, including sleek metal, warm wood, and contemporary ceramics.

#### JUST A GLIMPSE...

**SQUARE WOODEN & CERMAIC** 

**WOODEN SQUARE SHAPED** 

**ACACIA AND CERAMIC** 

**SQUARE ARROW DESIGN** 