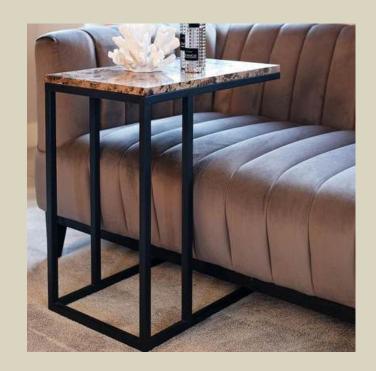

#### Minimalist & Elegant Furniture

Celebrate contemporary design with the straight lines and angles from this Rectangular Finish Table. In a charming sonoma grey finish, this table is complete with geometric shapes in the base. Marry rustic charm with modern industrialism in the combination of sleek metal. The open frame is complete with deep hues that add structure and an airy feel to spaces. Complement a variety of motifs with the neutral tones from the legs and top

#### **OUR FURNITURE**

**METAL WALL SHELF** 

**MARBLE TABLE** 

**HEXAGON TABLES** 

**ROUND WHITE TABLE** 

Table Lamp gives retro, antique and classy decors to home. It's not only brings elegant designs to your modern home decoration but also represents stability and durability for daily use.