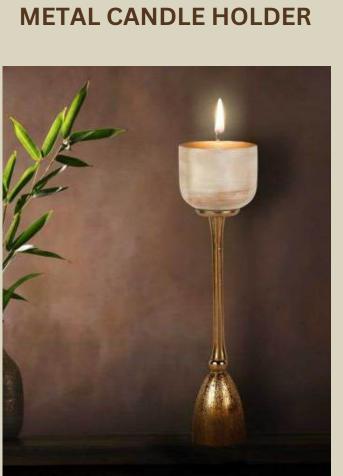

## CANDLE HOLDERS

Metal Candle Holder are a great way to add warmth to your home or to set up a romantic mood at an event. Lighting a candle also creates a peaceful and soothing atmosphere that helps relax and calm your mind, body, and soul. In the past, candles were used as the primary light source but in modern times they are commonly used either as decorative accessories or for their positive and calmative features

on the dining table for candle light dinners & Exquisite candle holder is made with metal sheet and hand painted in light golden colour Candle light will give it a graceful and charming look on back wall.