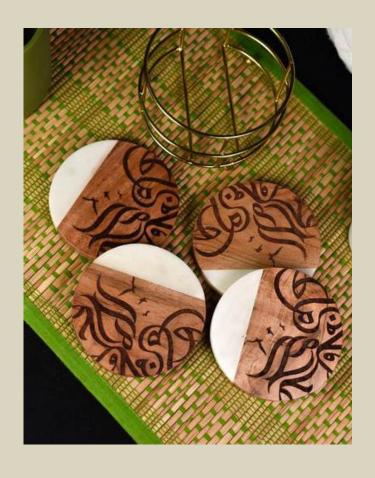

#### WOODEN COASTERS

In the realm of home decor, the finer details make all the difference. Our collection of coasters not only serves a functional purpose but also adds a touch of elegance to your dining and coffee tables. These small yet impactful accessories are designed to protect your surfaces while seamlessly blending with your interior style. Crafted with precision and an eye for detail, our coasters are available in a variety of materials, including sleek metal, warm wood, and contemporary ceramics.

#### JUST A GLIMPSE...

**SQUARE WOODEN & CERMAIC** 

**WOODEN SQUARE SHAPED** 

**ACACIA AND CERAMIC** 

**SQUARE ARROW DESIGN** 