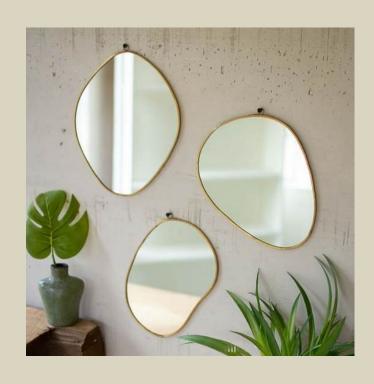

#### **ELEGANCE ON THE WAY**

**WOODEN AND STONE FRAME** 

**BRASS FRAMED MIRRORS** 

RHOMBUS SHAPED METAL FRAME

**ROUND SHAPED METAL FRAME** 