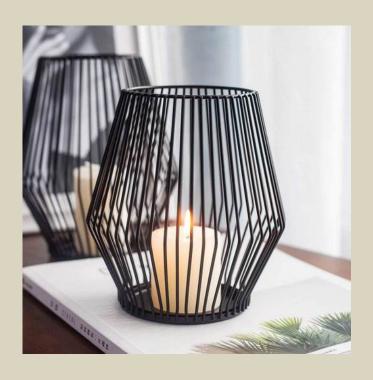

## CANDLE HOLDERS

Metal Candle Holder are a great way to add warmth to your home or to set up a romantic mood at an event. Lighting a candle also creates a peaceful and soothing atmosphere that helps relax and calm your mind, body, and soul. In the past, candles were used as the primary light source but in modern times they are commonly used either as decorative accessories or for their positive and calmative features

#### WHAT YOU NEED, WE HAVE IT ALL

STEMMED GLASS HOLDER

T LIGHT HOLDER

**MODERN CANDLEHOLDER** 