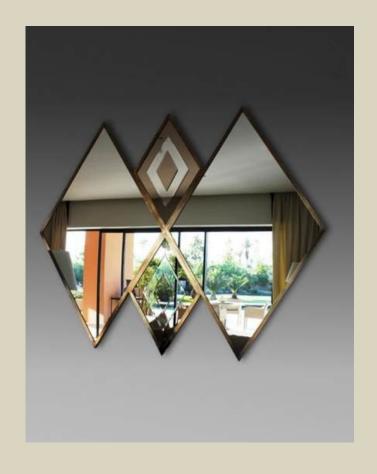

#### **ELEGANCE ON THE WAY**

**WOODEN AND STONE FRAME** 

**BRASS FRAMED MIRRORS** 

RHOMBUS SHAPED METAL FRAME

**ROUND SHAPED METAL FRAME** 