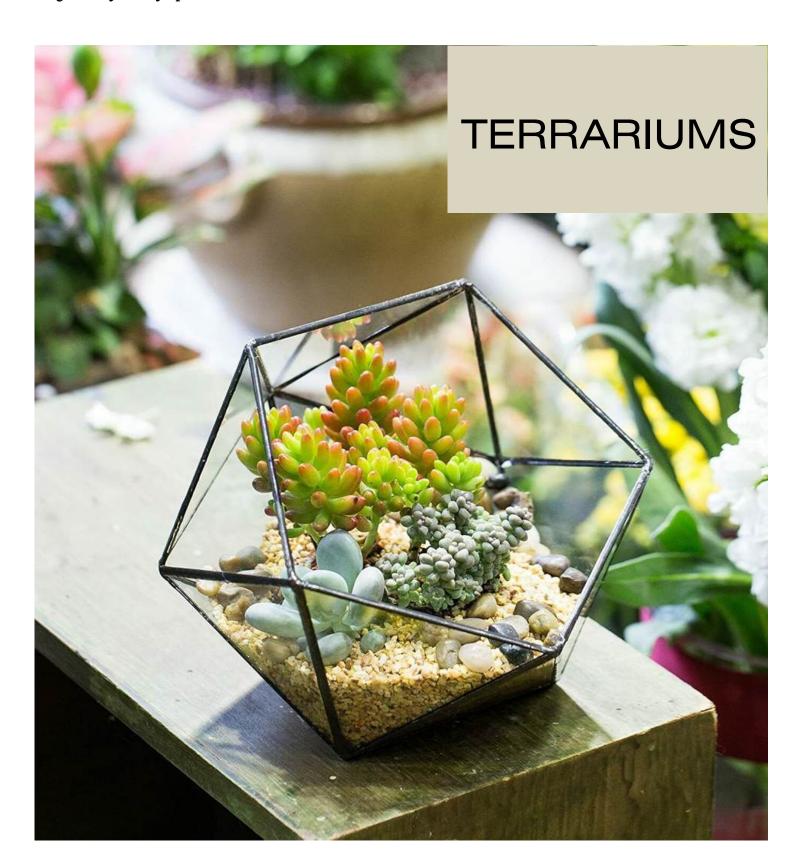

#### THE OUTDOOR GRACE

WHITE OUTDOOR PLANTER

**METAL GOLDEN PLANTER** 

BLACK & GOLD OUTDOOR PLANTER

THE TRIPOD STAND

Terrariums offer a unique and enchanting way to bring a touch of nature into your home or office. Our collection of terrariums is designed to encapsulate the beauty of the natural world in a compact, stylish format. Whether you prefer a lush green ecosystem or a minimalist desert landscape, our terrariums provide the perfect solution for adding a refreshing burst of greenery to any space.