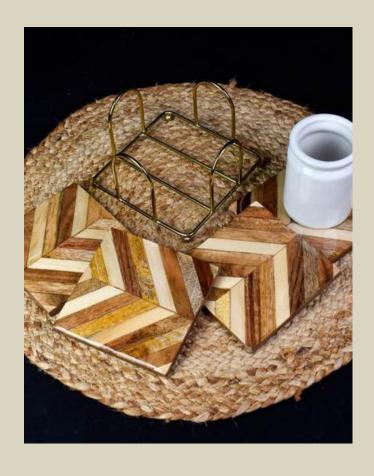

#### WOODEN COASTERS

In the realm of home decor, the finer details make all the difference. Our collection of coasters not only serves a functional purpose but also adds a touch of elegance to your dining and coffee tables. These small yet impactful accessories are designed to protect your surfaces while seamlessly blending with your interior style. Crafted with precision and an eye for detail, our coasters are available in a variety of materials, including sleek metal, warm wood, and contemporary ceramics.

#### JUST A GLIMPSE...

**SQUARE WOODEN & CERMAIC** 

**WOODEN SQUARE SHAPED** 

**ACACIA AND CERAMIC** 

**SQUARE ARROW DESIGN** 