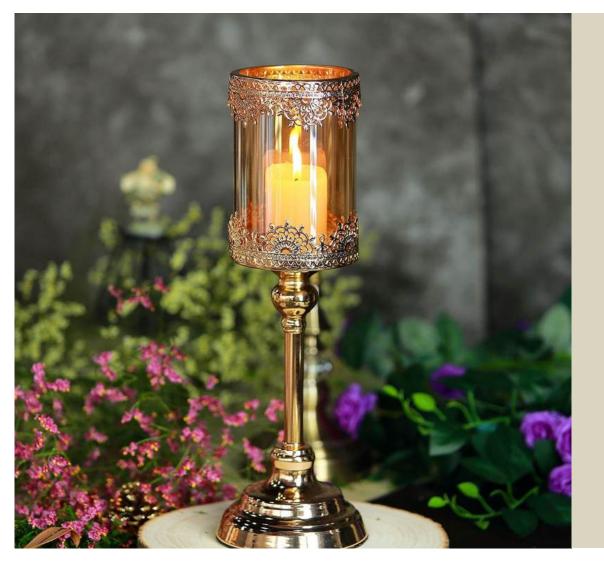

## CANDLE HOLDERS

Metal Candle Holder are a great way to add warmth to your home or to set up a romantic mood at an event. Lighting a candle also creates a peaceful and soothing atmosphere that helps relax and calm your mind, body, and soul. In the past, candles were used as the primary light source but in modern times they are commonly used either as decorative accessories or for their positive and calmative features

on the dining table for candle light dinners & Exquisite candle holder is made with metal sheet and hand painted in light golden colour Candle light will give it a graceful and charming look on back wall.

#### WHAT YOU NEED, WE HAVE IT ALL

STEMMED GLASS HOLDER

T LIGHT HOLDER

**MODERN CANDLEHOLDER** 