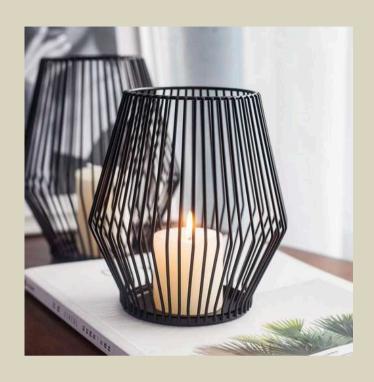

## CANDLE HOLDERS

Metal Candle Holder are a great way to add warmth to your home or to set up a romantic mood at an event. Lighting a candle also creates a peaceful and soothing atmosphere that helps relax and calm your mind, body, and soul. In the past, candles were used as the primary light source but in modern times they are commonly used either as decorative accessories or for their positive and calmative features

#### WHAT YOU NEED, WE HAVE IT ALL

**METAL CANDLE HOLDER** 

STEMMED GLASS HOLDER

T LIGHT HOLDER

**MODERN CANDLEHOLDER** 