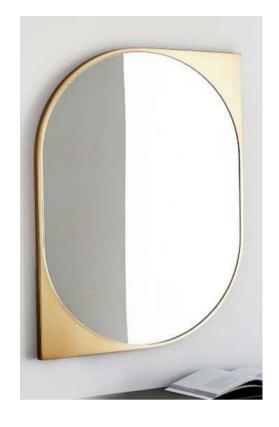

#### **ELEGANCE ON THE WAY**

**WOODEN AND STONE FRAME** 

**BRASS FRAMED MIRRORS** 

RHOMBUS SHAPED METAL FRAME

**ROUND SHAPED METAL FRAME** 