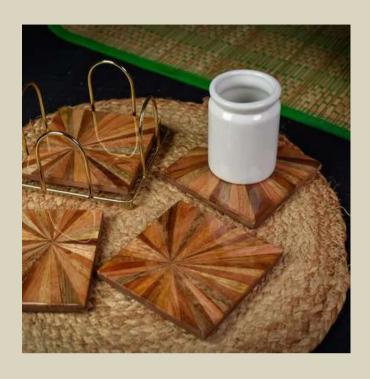

#### WOODEN COASTERS

In the realm of home decor, the finer details make all the difference. Our collection of coasters not only serves a functional purpose but also adds a touch of elegance to your dining and coffee tables. These small yet impactful accessories are designed to protect your surfaces while seamlessly blending with your interior style. Crafted with precision and an eye for detail, our coasters are available in a variety of materials, including sleek metal, warm wood, and contemporary ceramics.

#### JUST A GLIMPSE...

**SQUARE WOODEN & CERMAIC** 

**WOODEN SQUARE SHAPED** 

**ACACIA AND CERAMIC** 

**SQUARE ARROW DESIGN** 