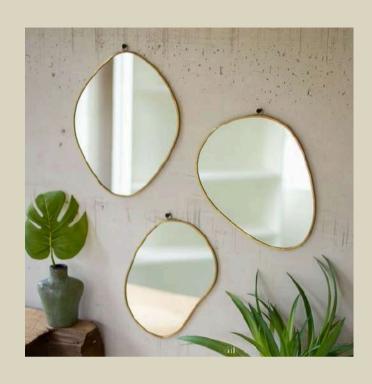

#### **ELEGANCE ON THE WAY**

**WOODEN AND STONE FRAME** 

**BRASS FRAMED MIRRORS** 

RHOMBUS SHAPED METAL FRAME

**ROUND SHAPED METAL FRAME** 