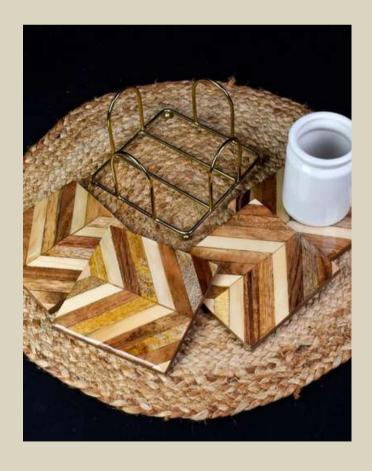

#### WOODEN COASTERS

In the realm of home decor, the finer details make all the difference. Our collection of coasters not only serves a functional purpose but also adds a touch of elegance to your dining and coffee tables. These small yet impactful accessories are designed to protect your surfaces while seamlessly blending with your interior style. Crafted with precision and an eye for detail, our coasters are available in a variety of materials, including sleek metal, warm wood, and contemporary ceramics.

#### JUST A GLIMPSE...

**SQUARE WOODEN & CERMAIC** 

**WOODEN SQUARE SHAPED** 

**ACACIA AND CERAMIC** 

**SQUARE ARROW DESIGN** 