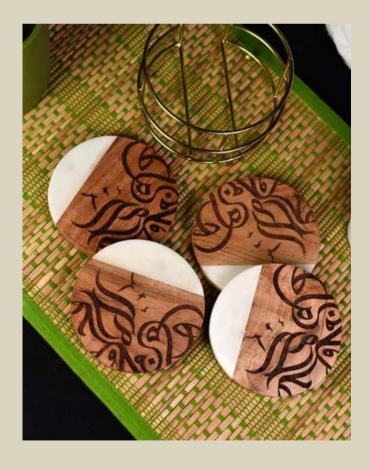

#### WOODEN COASTERS

In the realm of home decor, the finer details make all the difference. Our collection of coasters not only serves a functional purpose but also adds a touch of elegance to your dining and coffee tables. These small yet impactful accessories are designed to protect your surfaces while seamlessly blending with your interior style. Crafted with precision and an eye for detail, our coasters are available in a variety of materials, including sleek metal, warm wood, and contemporary ceramics.

#### JUST A GLIMPSE...

**SQUARE WOODEN & CERMAIC** 

**WOODEN SQUARE SHAPED** 

**ACACIA AND CERAMIC** 

**SQUARE ARROW DESIGN** 