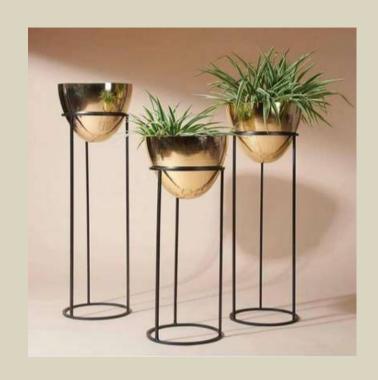

#### THE OUTDOOR GRACE

WHITE OUTDOOR PLANTER

**METAL GOLDEN PLANTER** 

BLACK & GOLD OUTDOOR PLANTER

THE TRIPOD STAND

Terrariums offer a unique and enchanting way to bring a touch of nature into your home or office. Our collection of terrariums is designed to encapsulate the beauty of the natural world in a compact, stylish format. Whether you prefer a lush green ecosystem or a minimalist desert landscape, our terrariums provide the perfect solution for adding a refreshing burst of greenery to any space.