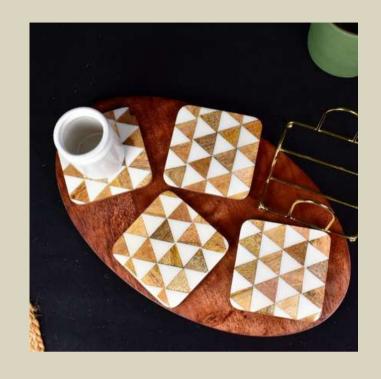

#### WOODEN COASTERS

In the realm of home decor, the finer details make all the difference. Our collection of coasters not only serves a functional purpose but also adds a touch of elegance to your dining and coffee tables. These small yet impactful accessories are designed to protect your surfaces while seamlessly blending with your interior style. Crafted with precision and an eye for detail, our coasters are available in a variety of materials, including sleek metal, warm wood, and contemporary ceramics.

#### JUST A GLIMPSE...

**SQUARE WOODEN & CERMAIC** 

**WOODEN SQUARE SHAPED** 

**ACACIA AND CERAMIC** 

**SQUARE ARROW DESIGN** 