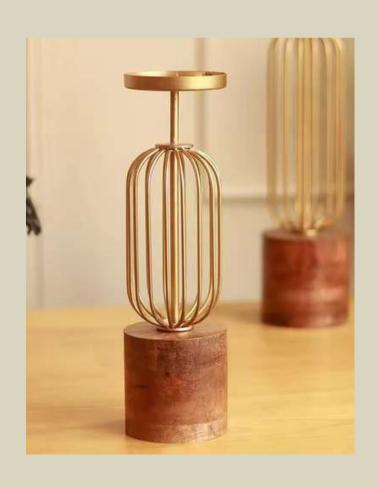

## CANDLE HOLDERS

Metal Candle Holder are a great way to add warmth to your home or to set up a romantic mood at an event. Lighting a candle also creates a peaceful and soothing atmosphere that helps relax and calm your mind, body, and soul. In the past, candles were used as the primary light source but in modern times they are commonly used either as decorative accessories or for their positive and calmative features

#### WHAT YOU NEED, WE HAVE IT ALL

**METAL CANDLE HOLDER** 

STEMMED GLASS HOLDER

T LIGHT HOLDER

**MODERN CANDLEHOLDER** 