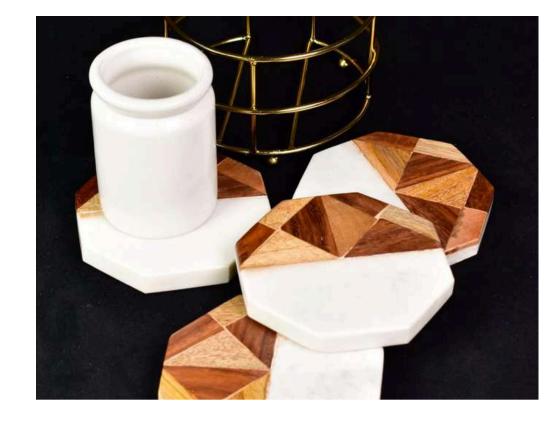

#### WOODEN COASTERS

In the realm of home decor, the finer details make all the difference. Our collection of coasters not only serves a functional purpose but also adds a touch of elegance to your dining and coffee tables. These small yet impactful accessories are designed to protect your surfaces while seamlessly blending with your interior style. Crafted with precision and an eye for detail, our coasters are available in a variety of materials, including sleek metal, warm wood, and contemporary ceramics.

#### JUST A GLIMPSE...

**SQUARE WOODEN & CERMAIC** 

**WOODEN SQUARE SHAPED** 

**ACACIA AND CERAMIC** 

**SQUARE ARROW DESIGN** 