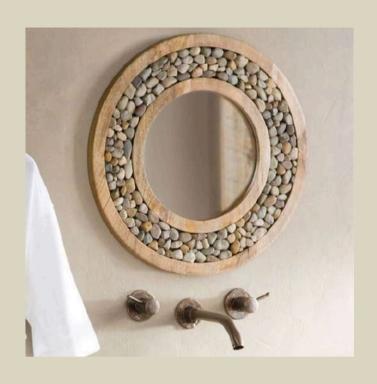

#### **ELEGANCE ON THE WAY**

**WOODEN AND STONE FRAME** 

**BRASS FRAMED MIRRORS** 

RHOMBUS SHAPED METAL FRAME

**ROUND SHAPED METAL FRAME** 