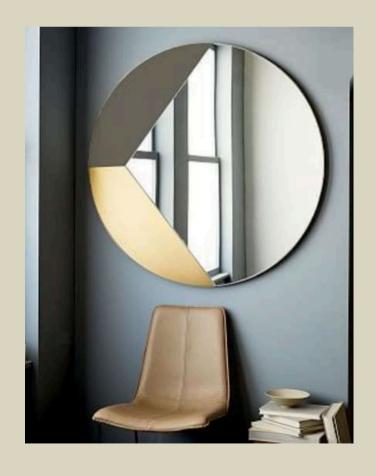

#### **ELEGANCE ON THE WAY**

**WOODEN AND STONE FRAME** 

**BRASS FRAMED MIRRORS** 

RHOMBUS SHAPED METAL FRAME

**ROUND SHAPED METAL FRAME** 