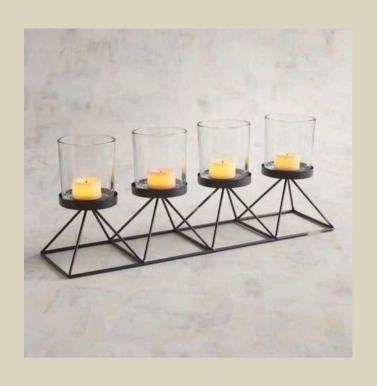

## CANDLE HOLDERS

Metal Candle Holder are a great way to add warmth to your home or to set up a romantic mood at an event. Lighting a candle also creates a peaceful and soothing atmosphere that helps relax and calm your mind, body, and soul. In the past, candles were used as the primary light source but in modern times they are commonly used either as decorative accessories or for their positive and calmative features

on the dining table for candle light dinners & Exquisite candle holder is made with metal sheet and hand painted in light golden colour Candle light will give it a graceful and charming look on back wall.

#### WHAT YOU NEED, WE HAVE IT ALL

**METAL CANDLE HOLDER** 

STEMMED GLASS HOLDER

T LIGHT HOLDER

**MODERN CANDLEHOLDER** 