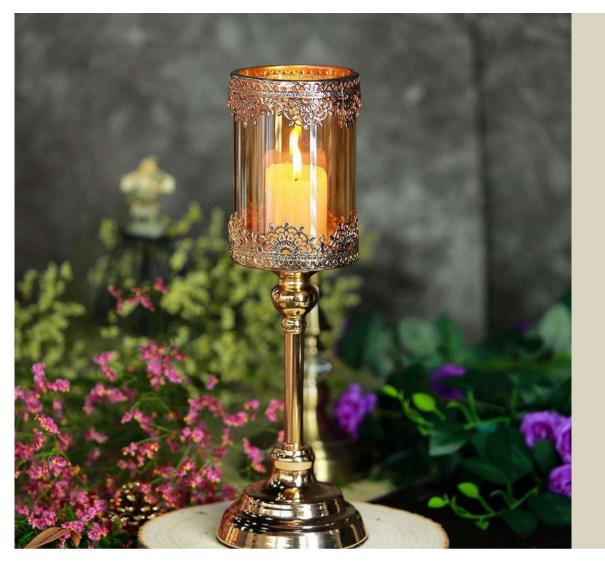

## CANDLE HOLDERS

Metal Candle Holder are a great way to add warmth to your home or to set up a romantic mood at an event. Lighting a candle also creates a peaceful and soothing atmosphere that helps relax and calm your mind, body, and soul. In the past, candles were used as the primary light source but in modern times they are commonly used either as decorative accessories or for their positive and calmative features

on the dining table for candle light dinners & Exquisite candle holder is made with metal sheet and hand painted in light golden colour Candle light will give it a graceful and charming look on back wall.

#### WHAT YOU NEED, WE HAVE IT ALL

**METAL CANDLE HOLDER** 

STEMMED GLASS HOLDER

T LIGHT HOLDER

**MODERN CANDLEHOLDER** 