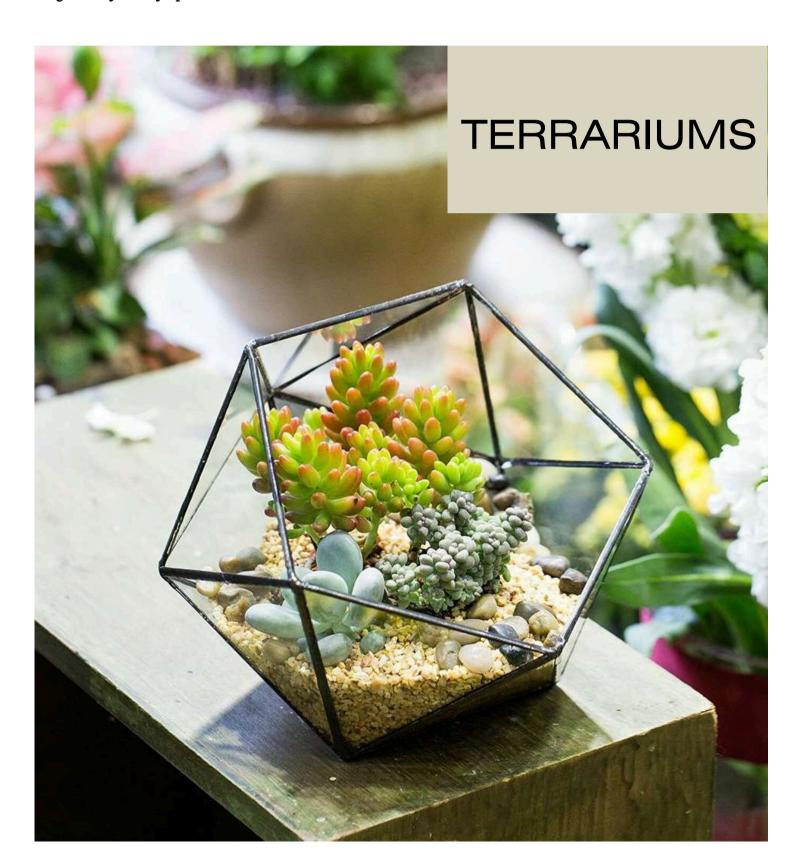

#### THE OUTDOOR GRACE

WHITE OUTDOOR PLANTER

**METAL GOLDEN PLANTER** 

BLACK & GOLD OUTDOOR PLANTER

THE TRIPOD STAND

Terrariums offer a unique and enchanting way to bring a touch of nature into your home or office. Our collection of terrariums is designed to encapsulate the beauty of the natural world in a compact, stylish format. Whether you prefer a lush green ecosystem or a minimalist desert landscape, our terrariums provide the perfect solution for adding a refreshing burst of greenery to any space.

#### SOME FOR INDOORS!

**METAL TERRARIUM** 

**TRAINGLE SHAPED** 

HANGING GOLD FINISHED

**RECTANGULAR SHAPED** 