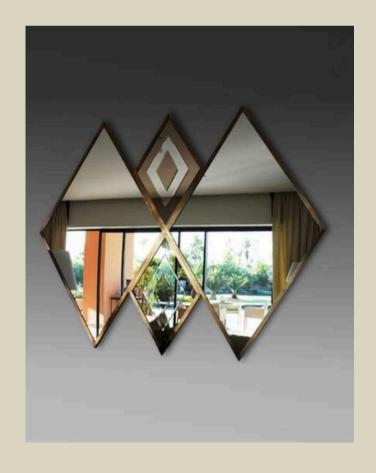

#### **ELEGANCE ON THE WAY**

**WOODEN AND STONE FRAME** 

**BRASS FRAMED MIRRORS** 

RHOMBUS SHAPED METAL FRAME

**ROUND SHAPED METAL FRAME** 