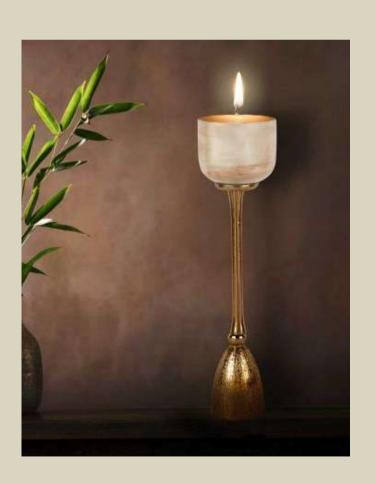

## CANDLE HOLDERS

Metal Candle Holder are a great way to add warmth to your home or to set up a romantic mood at an event. Lighting a candle also creates a peaceful and soothing atmosphere that helps relax and calm your mind, body, and soul. In the past, candles were used as the primary light source but in modern times they are commonly used either as decorative accessories or for their positive and calmative features

on the dining table for candle light dinners & Exquisite candle holder is made with metal sheet and hand painted in light golden colour Candle light will give it a graceful and charming look on back wall.

#### WHAT YOU NEED, WE HAVE IT ALL

**METAL CANDLE HOLDER** 

STEMMED GLASS HOLDER

T LIGHT HOLDER

**MODERN CANDLEHOLDER** 