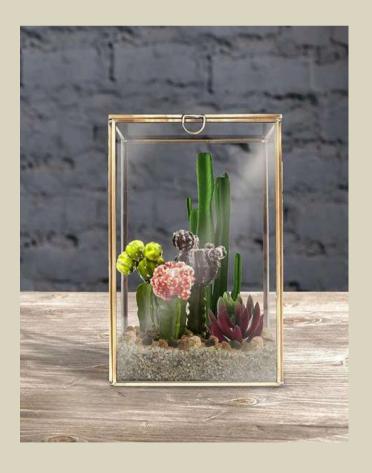

#### THE OUTDOOR GRACE

WHITE OUTDOOR PLANTER

**METAL GOLDEN PLANTER** 

BLACK & GOLD OUTDOOR PLANTER

THE TRIPOD STAND

Terrariums offer a unique and enchanting way to bring a touch of nature into your home or office. Our collection of terrariums is designed to encapsulate the beauty of the natural world in a compact, stylish format. Whether you prefer a lush green ecosystem or a minimalist desert landscape, our terrariums provide the perfect solution for adding a refreshing burst of greenery to any space.

#### SOME FOR INDOORS!

**METAL TERRARIUM** 

**TRAINGLE SHAPED** 

HANGING GOLD FINISHED

**RECTANGULAR SHAPED** 