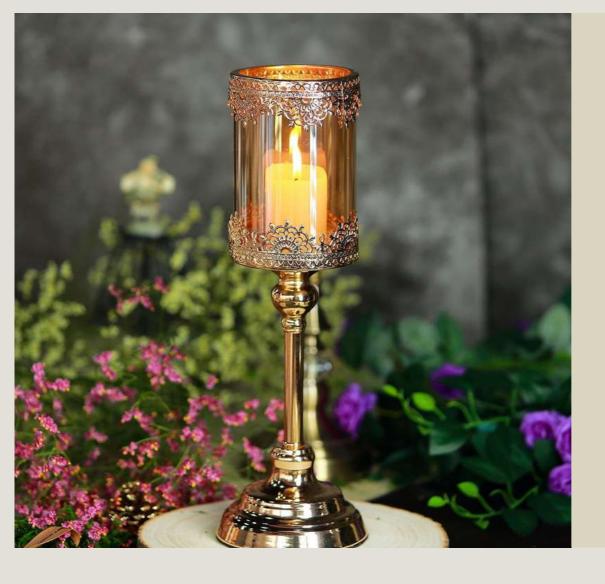

# CANDLE HOLDERS

Metal Candle Holder are a great way to add warmth to your home or to set up a romantic mood at an event. Lighting a candle also creates a peaceful and soothing atmosphere that helps relax and calm your mind, body, and soul. In the past, candles were used as the primary light source but in modern times they are commonly used either as decorative accessories or for their positive and calmative features

on the dining table for candle light dinners & Exquisite candle holder is made with metal sheet and hand painted in light golden colour Candle light will give it a graceful and charming look on back wall.