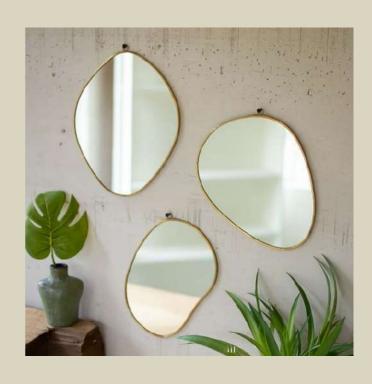

#### **ELEGANCE ON THE WAY**

**WOODEN AND STONE FRAME** 

**BRASS FRAMED MIRRORS** 

RHOMBUS SHAPED METAL FRAME

RHOMBUS SHAPED METAL ROUND SHAPED METAL FRAME