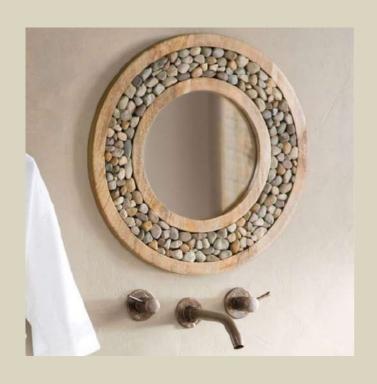

#### **ELEGANCE ON THE WAY**

**WOODEN AND STONE FRAME** 

**BRASS FRAMED MIRRORS** 

RHOMBUS SHAPED METAL FRAME

RHOMBUS SHAPED METAL ROUND SHAPED METAL FRAME