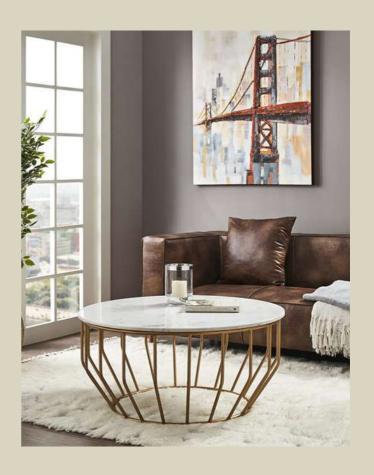

## **OUR FURNITURE**

**BLACK OAK CABINET** 

**MARBLE TABLE TOP** 

**HEXAGON TABLES** 

**ROUND WHITE TABLE** 

Table Lamp gives retro, antique and classy decors to home. It's not only brings elegant designs to your modern home decoration but also represents stability and durability for daily use.