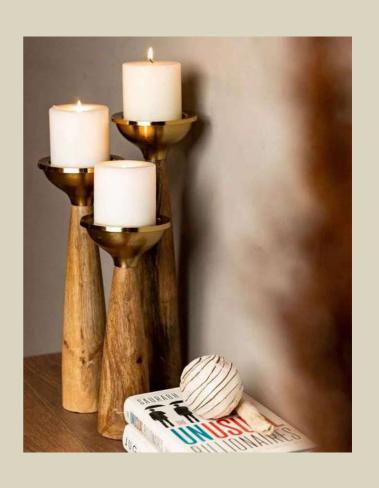

# CANDLE HOLDERS

Metal Candle Holder are a great way to add warmth to your home or to set up a romantic mood at an event. Lighting a candle also creates a peaceful and soothing atmosphere that helps relax and calm your mind, body, and soul. In the past, candles were used as the primary light source but in modern times they are commonly used either as decorative accessories or for their positive and calmative features

on the dining table for candle light dinners & Exquisite candle holder is made with metal sheet and hand painted in light golden colour Candle light will give it a graceful and charming look on back wall.

### WHAT YOU NEED, WE HAVE IT ALL

**METAL CANDLE HOLDER** 

STEMMED GLASS HOLDER

**STEEL FRAME HOLDER** 

**WOODEN PILLAR STAND** 