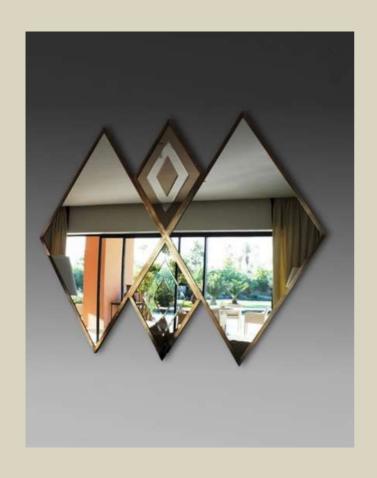

#### **ELEGANCE ON THE WAY**

**WOODEN AND STONE FRAME** 

**BRASS FRAMED MIRRORS** 

RHOMBUS SHAPED METAL FRAME

RHOMBUS SHAPED METAL ROUND SHAPED METAL FRAME